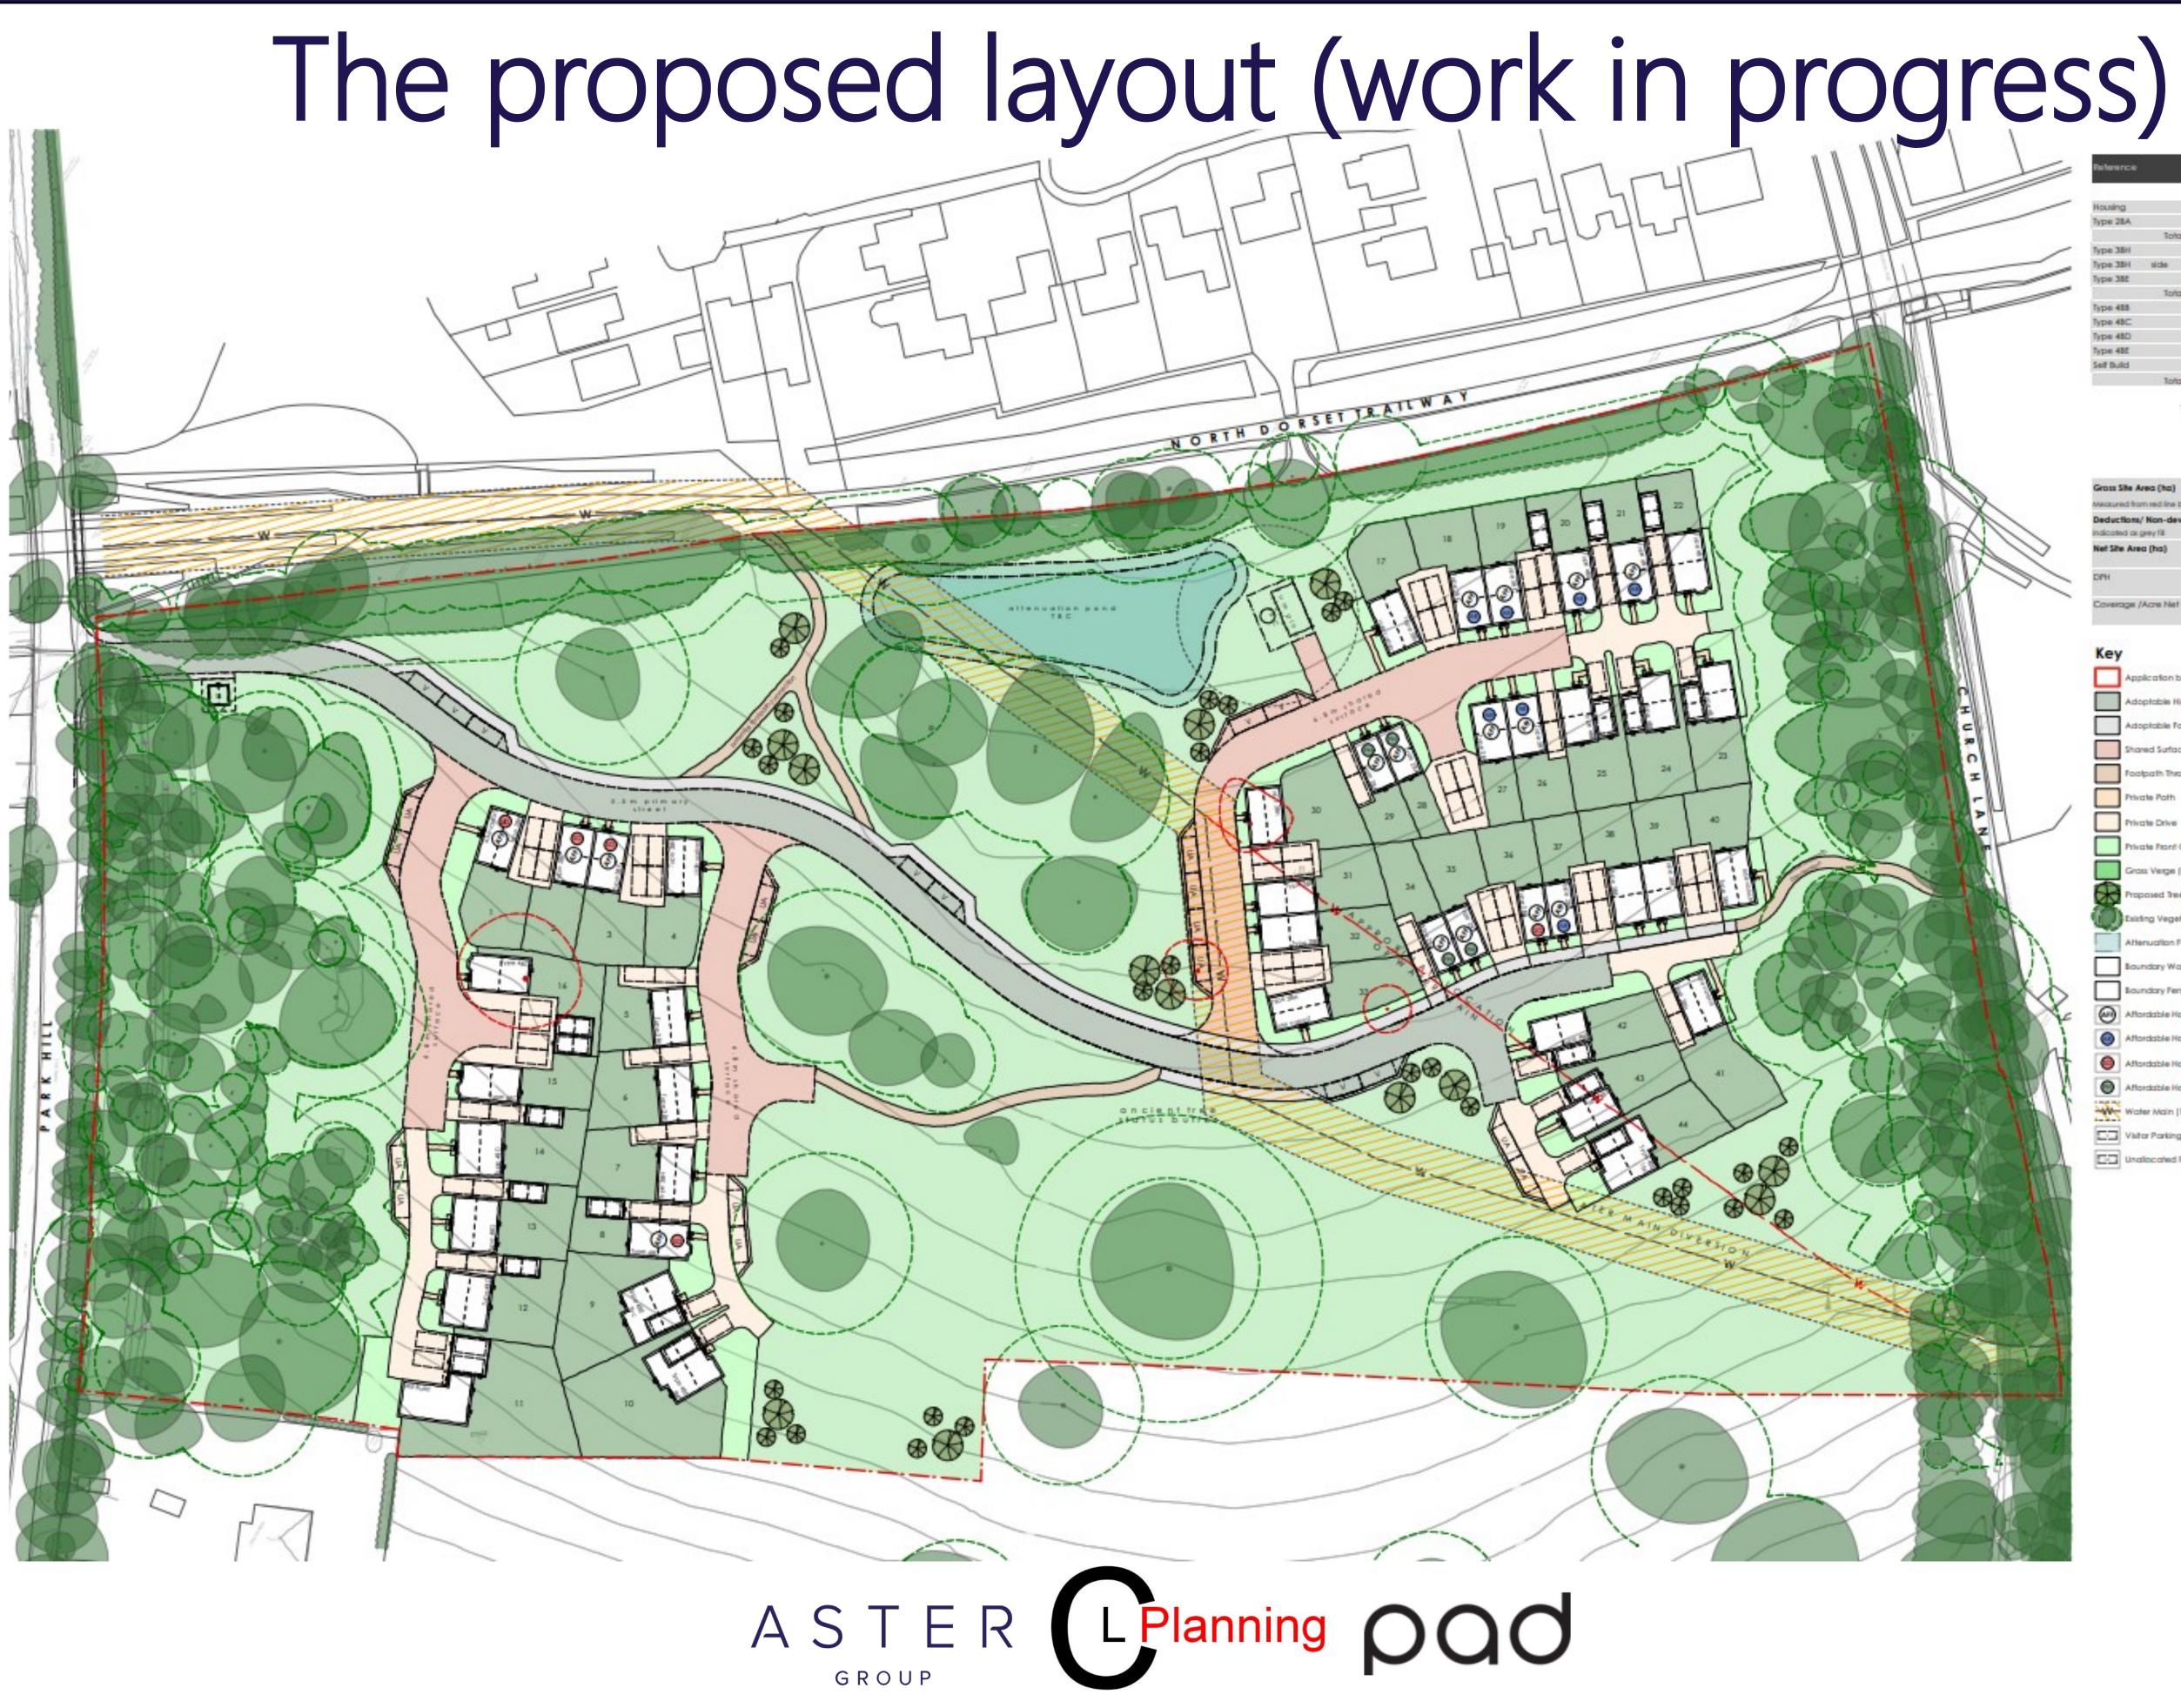

| Reference  |              | No  | ÷., | Mile | M2         | PT <sup>2</sup> | PT <sup>2</sup> |
|------------|--------------|-----|-----|------|------------|-----------------|-----------------|
| 86         |              |     | 1.1 | - 28 |            |                 |                 |
| Housing    |              |     |     |      |            |                 |                 |
| Type 28A   |              |     | - 6 |      | 71,7       | 772             | 463             |
|            | Total 2 Beck | . 6 |     | 14%  |            |                 |                 |
| Type 38H   |              |     | . 4 |      | 99.1       | 1067            | 428             |
| Type 38H   | sicle        |     | - 6 |      | 99.1       | 1067            | 640             |
| Type 382   |              |     | 10  |      | 59.3       | 1069            | 1069            |
|            | Total 3 Bect | 20  |     | 455  |            |                 |                 |
| Type 488   |              |     | 5   |      | 105.7      | 1138            | 569             |
| Type 48C   |              |     | - 6 |      | 105.7      | 1138            | 653             |
| Type 48D   |              |     | 3   |      | 125.8      | 1354            | 406             |
| Type 482   |              |     | 3   |      | 130.0      | 1399            | 419             |
| Self Build |              |     | 1   |      | 140.7      | 1515            | 151             |
|            | Total 4 Bect | 18  |     | 41%  |            |                 |                 |
|            | Total Units  |     | 44  | 100% | Total Area |                 | 48              |
|            | Total        | -   | 44  |      |            |                 | 48              |

| Gross Sile Area (ha)                                      | 4,700 |
|-----------------------------------------------------------|-------|
| Measured from red line boundary shown on sketch           |       |
| Deductions/ Non-developable (ha)<br>indicated as gety fil | 3.333 |
| Net Site Area (ha)                                        | 1.37  |
| DPH                                                       | 32    |
| Coverage /Acre Net                                        | 14284 |

| Key    |                                                     |
|--------|-----------------------------------------------------|
|        | Application boundary                                |
|        | Adoptable Highway (see Engineer's details)          |
|        | Adoptable Footpath (see Engineer's details)         |
|        | Shared Surface                                      |
|        | Footpath Through Open Space                         |
|        | Private Path                                        |
| $\Box$ | Private Drive                                       |
|        | Private Front Gordens                               |
|        | Grass Verge (Refer to Landscope Architect's details |
| 6      | Proposed Trees (see Landscope Architect's details)  |
| ۲      | Existing Vegetation With Root Protection Zones      |
| Ĩ      | Attenuation Feature (See Engineer's details)        |
|        | Boundary Walling                                    |
|        | Boundary Fencing                                    |
| 0      | Attordable Housing - \$106                          |
| 0      | Affordable Housing - Rented                         |
| 0      | Affordable Housing - Shared Ownership               |
| 0      | Affordable Housing - Fist Homes                     |
| -      | Water Main (10m easement)                           |
| 63     | Visitor Parking                                     |
| 63     | Unallocated Parking                                 |