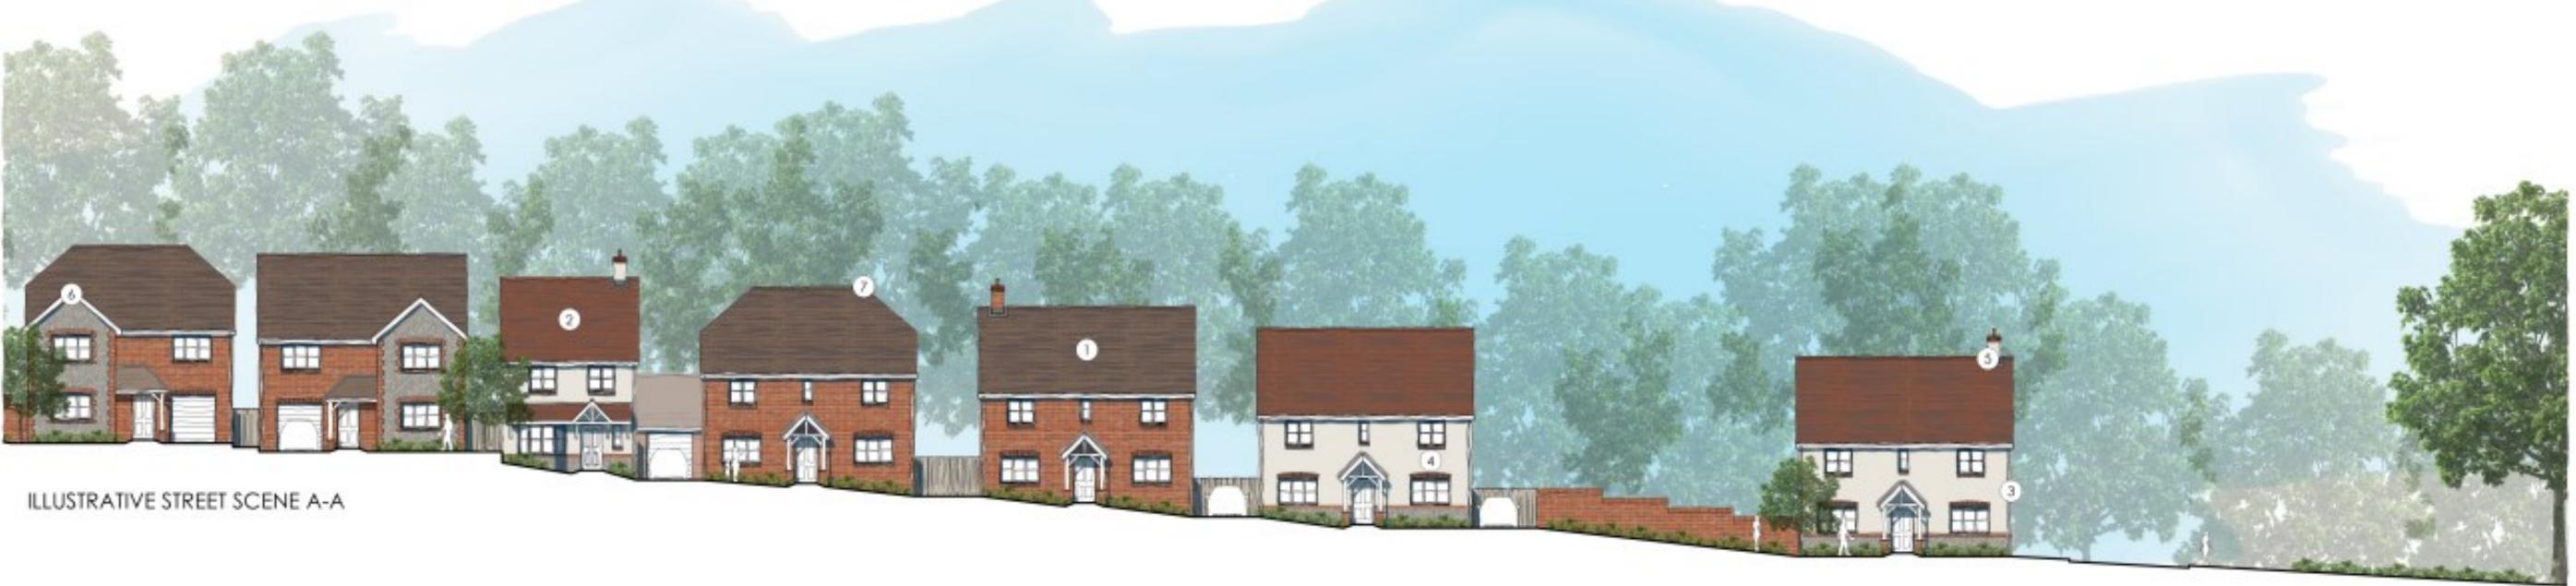

## An illustrative streetscene (work in progress)

01. Brown roof tiles 02. Red roof tiles 03. Render dwelling with a flint plinth 04. Arched window header and brick cills 05. Brick/ render chimney 07. Hipped features to roofs.

REFERENCE PLAN

06. Flint to front gable with brick quoin detailing